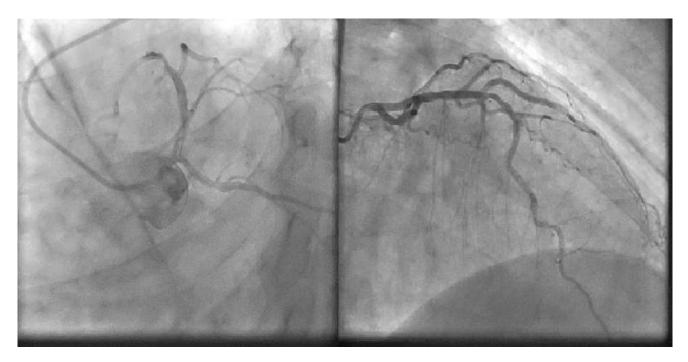

## Title : Sign of Love in the Heart

Author describes the sign of love in heart as a clear descriptive to pictuirize the figure. This depicts that figure is apt for the year.

\*Corresponding author: Bahadir Sarli Kayseri Education and Research Hospital Department of Cardiology 38010, Kayseri, Turkey, Tel: +90 535 3040445; Fax:+90 352 3207313; E-Mail: drsarli@yahoo.com **Copyright:** © 2014 Bahadir SARL11. This is an open-access article distributed under the terms of the Creative Commons Attribution License, which permits unrestricted use, distribution, and reproduction in any medium, provided the original author and source are credited.