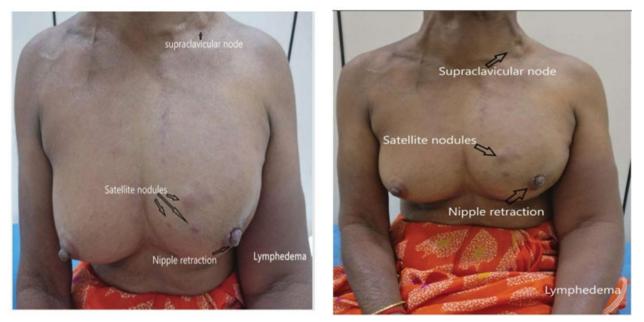

#### Santhoshkumar Bandegudda

Basavatarakam Indo American Cancer Hospital and Research Institute, Hyderabad, India

Figure 1: Clinical signs of locally advanced breast cancer in one single picture.

## **Clinical Image**

We are reporting a case of 65-year female presented with swelling in left upper limb and lump in left breast for 1 year, on examination she had a  $10 \times 8$  cm mass in the left breast with nipple retraction, satellite nodules, and an enlarged left supraclavicular node with left lymphedema. These photographs (Figure 1) here are unique as it depicts all clinical signs of locally advanced breast cancer in one single picture.