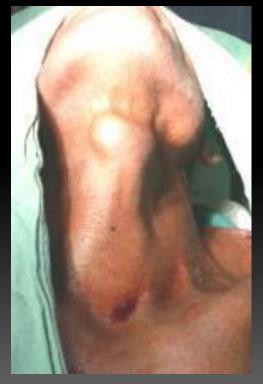

#### Examination in OPD

- The mass in the neck was around 5 × 4 cm
- It was mobile, non tender, insidious in onset and gradually progressive
- Moves with deglutition
- Moves with protrusion of tongue