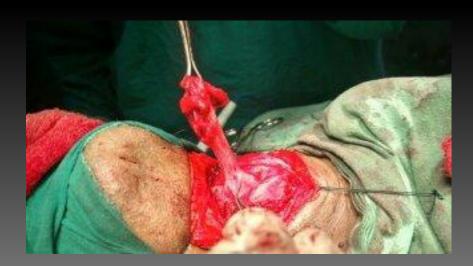

DIAGNOSTIC DILEMMA

- 1. Ectopic thyroid
- 2. Sebaceous cyst
- 3. Dermoid cyst
- 4. Lipoma
- 5. Branchial Cleft cyst
- 6. Metastatic Lymphnode
- 7. Laryngeal carcinoma



#### **CLINCAL EXAMINATION**

- CLASSICAL APPEARANNCE
- MOVEMENT
- POSITION
- HISTORY NEARLY 12 YEARS
- AGE
- H/O SMOKING, ALCOHOLISM



#### PLAN

## ADMISSION INVESTIGATION







#### INVESTIGATIONS

- ULTRA SONOGRPHY OF NECK Solid SOL with echogenic matter, measuring 4x3cm, anterior and superior to the thyroid gland
- FNAC Thyroglossal cyst

#### CT SCAN OF NECK

- Heterogeneously enhancing necrotic, mass lesion with
- Superior extent to the left supraglottic region upto valeculla





• Anteriorly it extended within the subcutaneous tissue with erosion of left thyroid lamina

#### MANAGEMENT

Sistrunk operation







### TRACHEOSTOMY



#### Post operative management





### DAY 0 -DAY 7







#### HISTOPATHOLOGICAL REPORT



#### DISCUSSION

INFRA HYOID
SUPRA HYOID
INTRA LINGUAL
SUPRA STERNAL

Laryngeal extension

#### THYROGLOSSAL CYST

#### ENROUTE LARYNX

| 😫 NCBI 🛛 Resources 🖂 How To 🖂                                                    |                              | My NCBI Sign In                                                                                                                            |
|----------------------------------------------------------------------------------|------------------------------|--------------------------------------------------------------------------------------------------------------------------------------------|
| Publiced.gov<br>US National Libra