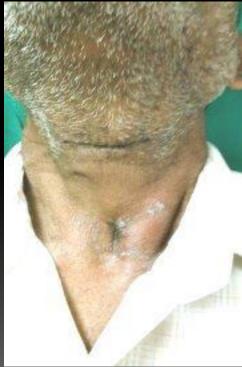

4. Lipoma
- 5. Branchial Cleft cyst
- 6. Metastatic Lymphnode
- 7. Laryngeal carcinoma



#### **CLINCAL EXAMINATION**

- CLASSICAL APPEARANNCE
- MOVEMENT
- POSITION
- HISTORY NEARLY 12 YEARS
- AGE
- H/O SMOKING, ALCOHOLISM



#### PLAN

## ADMISSION INVESTIGATION







#### INVESTIGATIONS

- ULTRA SONOGRPHY OF NECK Solid SOL with echogenic matter, measuring 4x3cm, anterior and superior to the thyroid gland
- FNAC Thyroglossal cyst

#### CT SCAN OF NECK

- Heterogeneously enhancing necrotic, mass lesion with
- Superior extent to the left supraglottic region upto valeculla





• Anteriorly it extended within the subcutaneous tissue with erosion of left thyroid lamina

#### MANAGEMENT

Sistrunk operation







### TRACHEOSTOMY



#### Post operative management





### DAY 0 -DAY 7







#### HISTOPATHOLOGICAL REPORT



#### DISCUSSION

INFRA HYOID
SUPRA HYOID
INTRA LINGUAL
SUPRA STERNAL

Laryngeal extension

#### THYROGLOSSAL CYST

#### ENROUTE LARYNX

| 😫 NCBI 🛛 Resources 🖂 How To 🖂                                                    |                              | My NCBI Sign In                                                                                                                            |
|----------------------------------------------------------------------------------|------------------------------|--------------------------------------------------------------------------------------------------------------------------------------------|
| Publiced.gov<br>US National Library of Medicine<br>National Institutes of Health | Limits Advanced              |