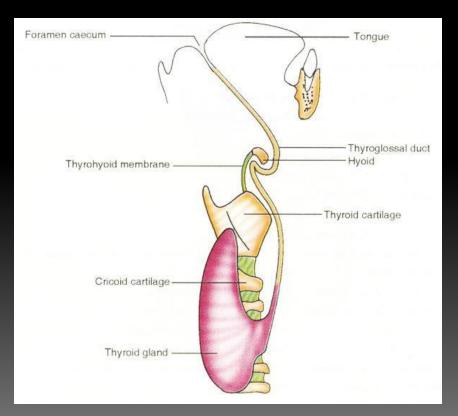

International Journal of Clinical & Medical Imaging ISSN : 2376-0249 Vol 3 • Iss 11• 1000518 Nov, 2016 DOI: 10.4172/2376-0249.1000518

PPT Presentation

## A MIDLINE LUMP'S DISCRETE FORTUNE

Ajay Manickam





### THE EMBRYOLOGICAL REMNANTS

# PERSISTANT REMNANTS OF BRANCHIAL APPARATUS and THYROGLOSSAL DUCT



- First branchial arch fistula cervico aural
- Second branchial arch fistula
- Third and fourth branchial arch abnormalities
- Disorders of thyroglossal duct





#### DESTINATION

#### • A MIDLINE LUMP'S EN-ROUTE







#### CASE HISTORY

With C/O

Swelling in the front of neck for the past 14 years

Foreign body sensation in throat for the past 1 month





#### NO HISTORY

















#### Examination in OPD

- The mass in the neck was around 5 × 4 cm
- It was mobile, non tender, insidious in onset and gradually progressive
- Moves with deglutition
- Moves with protrusion of tongue



#### INDIRECT LARYNGOSCOPY EXAMINATION

- Mass in the supraglottis, extending to vallecula, glottic chink was narrow, bilateral arytenoids, AE folds, Vocal folds were mobile
- No other palpable neck nodes

#### DIAGNOSTIC DILEMMA

- 1. Ectopic thyroid
- 2. Sebaceous cyst
- 3. Dermoid cyst
- 4. Lipoma
- 5. Branchial Cleft cyst
- 6. Metastatic Lymphnode
- 7. L