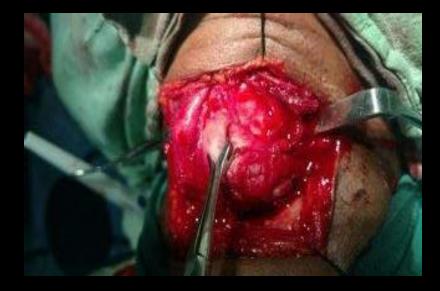

### DIAGNOSTIC DILEMMA

- 1. Ectopic thyroid
- 2. Sebaceous cyst
- 3. Dermoid cyst
- 4. Lipoma
- 5. Branchial Cleft cyst
- 6. Metastatic Lymphnode
- 7. Laryngeal carcinoma



#### **CLINCAL EXAMINATION**

- CLASSICAL APPEARANNCE
- MOVEMENT
- POSITION
- HISTORY NEARLY 12 YEARS
- AGE
- H/O SMOKING, ALCOHOLISM



#### PLAN

## ADMISSION INVESTIGATION







#### INVESTIGATIONS

- ULTRA SONOGRPHY OF NECK Solid SOL with echogenic matter, measuring 4x3cm, anterior and superior to the thyroid gland
- FNAC Thyroglossal cyst

#### CT SCAN OF NECK

- Heterogeneously enhancing necrotic, mass lesion with
- Superior extent to the left supraglottic region upto valeculla





• Anteriorly it extended within the subcutaneous tissue with erosion of left thyroid lamina

#### MANAGEMENT

Sistrunk operation







### TRACHEOSTOMY



#### Post operative management





### DAY 0 -DAY 7







#### HISTOPATHOLOGICAL REPORT



#### DISCUSSION

INFRA HYOID
SUPRA HYOID
INTRA LINGUAL
SUPRA STERNAL

Laryngeal extension

#### THYROGLOSSAL CYST

#### ENROUTE LARYNX

| 😫 NCBI 🛛 Resources 🖂 How To 🖂                                                    |                              | My NCBI Sign In                                                                                                                            |
|----------------------------------------------------------------------------------|------------------------------|--------------------------------------------------------------------------------------------------------------------------------------------|
| Publiced.gov<br>US National L