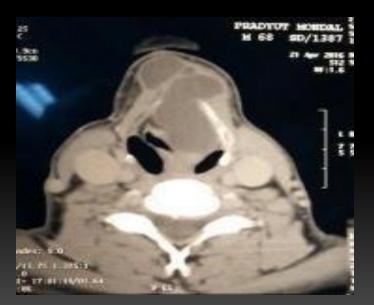

#### CT SCAN OF NECK

- Heterogeneously enhancing necrotic, mass lesion with
- Superior extent to the left supraglottic region upto valeculla

• Anteriorly it extended within the subcutaneous tissue with erosion of left thyroid lamina