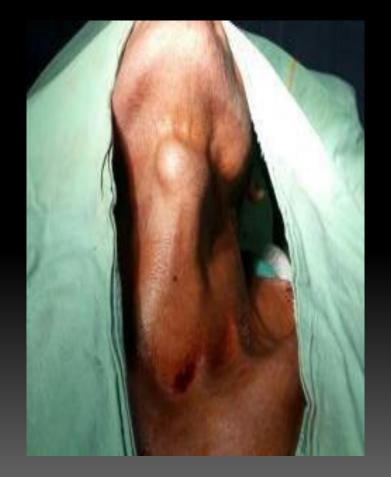

#### Examination in OPD

- The mass in the neck was around 5 × 4 cm
- It was mobile, non tender, insidious in onset and gradually progressive
- Moves with deglutition
- Moves with protrusion of tongue

#### MANAGEMENT

Sistrunk operation