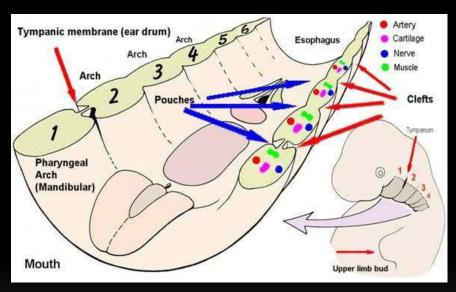

# PERSISTANT REMNANTS OF BRANCHIAL APPARATUS and THYROGLOSSAL DUCT

- First branchial arch fistula cervico aural
- Second branchial arch fistula
- Third and fourth branchial arch abnormalities
- Disorders of thyroglossal duct