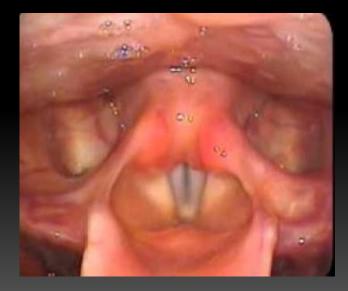

#### INDIRECT LARYNGOSCOPY EXAMINATION

- Mass in the supraglottis, extending to vallecula, glottic chink was narrow, bilateral arytenoids, AE folds, Vocal folds were mobile
- No other palpable neck nodes