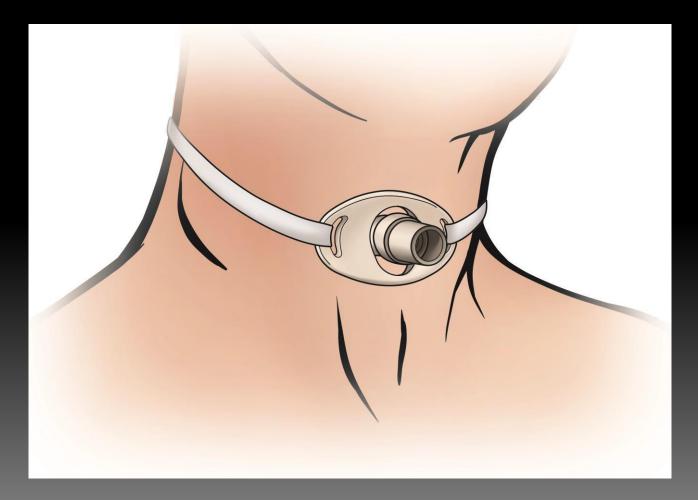

- 1. Ectopic thyroid
- 2. Sebaceous cyst
- 3. Dermoid cyst
- 4. Lipoma
- 5. Branchial Cleft cyst
- 6. Metastatic Lymphnode
- 7. Laryngeal carcinoma



#### **CLINCAL EXAMINATION**

- CLASSICAL APPEARANNCE
- MOVEMENT
- POSITION
- HISTORY NEARLY 12 YEARS
- AGE
- H/O SMOKING, ALCOHOLISM



#### PLAN

## ADMISSION INVESTIGATION







#### INVESTIGATIONS

- ULTRA SONOGRPHY OF NECK Solid SOL with echogenic matter, measuring 4x3cm, anterior and superior to the thyroid gland
- FNAC Thyroglossal cyst

#### CT SCAN OF NECK

- Heterogeneously enhancing necrotic, mass lesion with
- Superior extent to the left supraglottic region upto valeculla





• Anteriorly it extended within the subcutaneous tissue with erosion of left thyroid lamina

#### MANAGEMENT

Sistrunk operation







### TRACHEOSTOMY



#### Post operative management





### DAY 0 -DAY 7







#### HISTOPATHOLOGICAL REPORT



#### DISCUSSION

INFRA HYOID
SUPRA HYOID
INTRA LINGUAL
SUPRA STERNAL

Laryngeal extension

#### THYROGLOSSAL CYST

#### ENROUTE LARYNX

| 😫 NCBI 🛛 Resources 🖂 How To 🖂                                                    |                              | My NCBI Sign In                                                                                                                            |
|----------------------------------------------------------------------------------|------------------------------|--------------------------------------------------------------------------------------------------------------------------------------------|
| Publiced.gov<br>US National Library of Medicine<br>Na