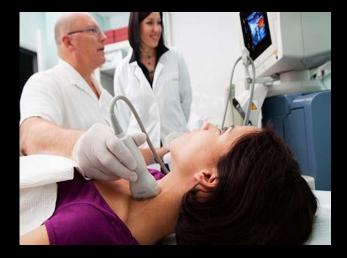

#### INVESTIGATIONS

- ULTRA SONOGRPHY OF NECK Solid SOL with echogenic matter, measuring 4x3cm, anterior and superior to the thyroid gland
- FNAC Thyroglossal cyst