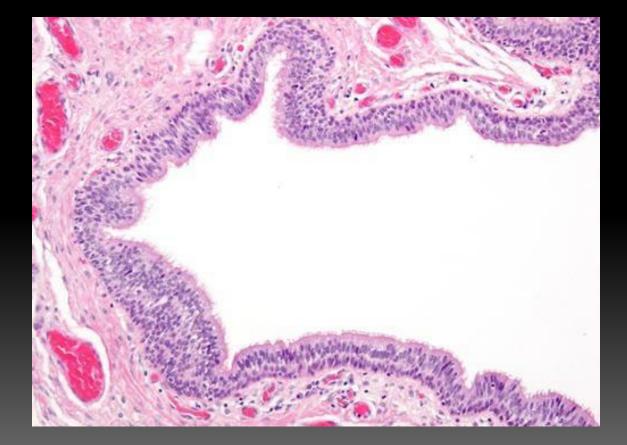

yst
- 6. Metastatic Lymphnode
- 7. Laryngeal carcinoma



#### **CLINCAL EXAMINATION**

- CLASSICAL APPEARANNCE
- MOVEMENT
- POSITION
- HISTORY NEARLY 12 YEARS
- AGE
- H/O SMOKING, ALCOHOLISM



#### PLAN

## ADMISSION INVESTIGATION







#### INVESTIGATIONS

- ULTRA SONOGRPHY OF NECK Solid SOL with echogenic matter, measuring 4x3cm, anterior and superior to the thyroid gland
- FNAC Thyroglossal cyst

#### CT SCAN OF NECK

- Heterogeneously enhancing necrotic, mass lesion with
- Superior extent to the left supraglottic region upto valeculla





• Anteriorly it extended within the subcutaneous tissue with erosion of left thyroid lamina

#### MANAGEMENT

Sistrunk operation







### TRACHEOSTOMY



#### Post operative management





### DAY 0 -DAY 7







#### HISTOPATHOLOGICAL REPORT



#### DISCUSSION

INFRA HYOID
SUPRA HYOID
INTRA LINGUAL
SUPRA STERNAL

Laryngeal extension

#### THYROGLOSSAL CYST

#### ENROUTE LARYNX

| 😫 NCBI 🛛 Resources 🖂 How To 🖂                                                    |                              | My NCBI Sign In                                                                                                                            |
|----------------------------------------------------------------------------------|------------------------------|--------------------------------------------------------------------------------------------------------------------------------------------|
| Publiced.gov<br>US National Library of Medicine<br>National Institutes of Health | Limits Advanced              | Search