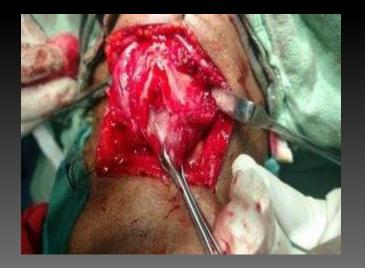

# DIAGNOSTIC DILEMMA

- 1. Ectopic thyroid
- 2. Sebaceous cyst
- 3. Dermoid cyst
- 4. Lipoma
- 5. Branchial Cleft cyst
- 6. Metastatic Lymphnode
- 7. Laryngeal carcinoma



#### **CLINCAL EXAMINATION**

- CLASSICAL APPEARANNCE
- MOVEMENT
- POSITION
- HISTORY NEARLY 12 YEARS
- AGE
- H/O SMOKING, ALCOHOLISM



#### PLAN

## ADMISSION INVESTIGATION







#### INVESTIGATIONS

- ULTRA SONOGRPHY OF NECK Solid SOL with echogenic matter, measuring 4x3cm, anterior and superior to the thyroid gland
- FNAC Thyroglossal cyst

#### CT SCAN OF NECK

- Heterogeneously enhancing necrotic, mass lesion with
- Superior extent to the left supraglottic region upto valeculla





• Anteriorly it extended within the subcutaneous tissue with erosion of left thyroid lamina

#### MANAGEMENT

Sistrunk operation







### TRACHEOSTOMY



#### Post operative management





### DAY 0 -DAY 7







#### HISTOPATHOLOGICAL REPORT



#### DISCUSSION

INFRA HYOID
SUPRA HYOID
INTRA LINGUAL
SUPRA STERNAL

Laryngeal extension

#### THYROGLOSSAL CYST

#### ENROUTE LARYNX

| 😫 NCBI 🛛 Resources 🖂 How To 🖂                                                    |                              | My NCBI Sign In                                                                                                                            |
|----------------------------------------------------------------------------------|------------------------------|--------------------------------------------------------------------------------------------------------------------------------------------|
| Publiced.gov<br>US National Lib