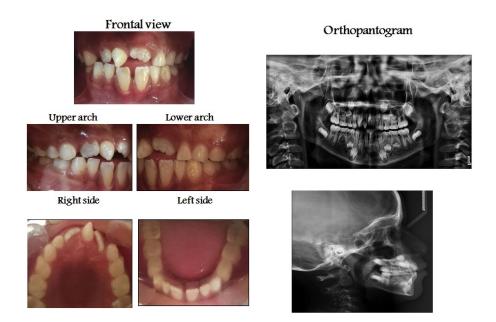

## Amal H. Abuaffan\*

Department of Orthodontic, Pedodontics and Preventive Dentistry, University of Khartoum, Sudan

Sudanese boy in mixed dentition stage presented with erupted supernumerary teeth between the upper permanent central incisors.